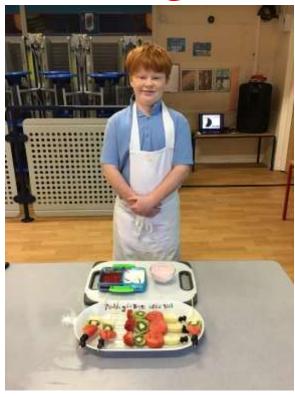

Cogurdd 2022

Congratulations to all the children who took part in the Cogurdd competition in school as part of the Urdd Eisteddfod. The judges were very impressed by the standard of food preparation and presentation . The overall winner was Tomos from Year 6 who will go on to round 2. Max and Aaradhya were worthy runners up. Da iawn pawb.