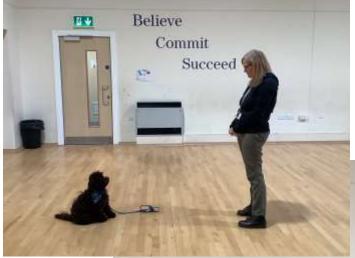

# It's time for a PUPDATE STTYGETS BRONZE

We are proud to announce that Betty has been awarded her bronze award from The Good Citizen Dog Scheme. The Bronze course that Betty has completed includes:

- Owner Responsibility and Care
- Basic handling for grooming and health checks
- Loose Lead Walking
- Recall
- Stay on lead (1 minute)
- Control at a doorway
- Controlled walk amongst people and other dogs

We are all very proud of her and wish her luck with the Silver award which is the next step in her training. Da iawn Betty!

Betty said.....

"I was so nervous doing my exam, but everyone in Bodnant has helped me and I am so proud I've passed".