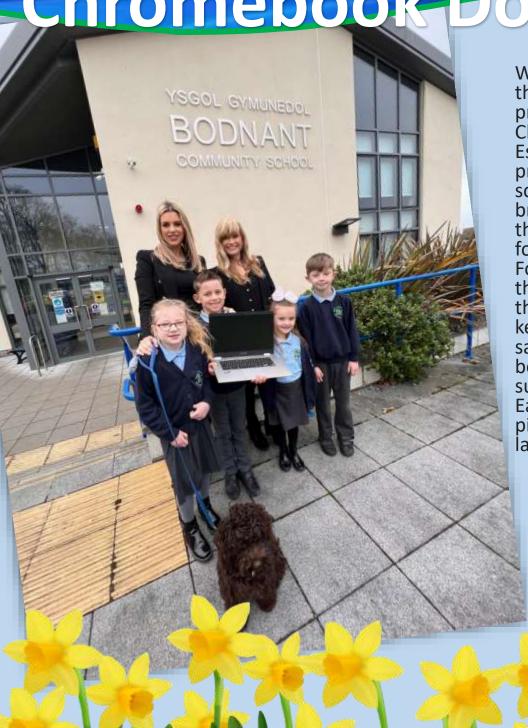

# Nevvs etter

Chromebook Donation

We had a lovely surprise this week as we were presented with a Chromebook from LL Estates. LL Estates are proudly supporting local schools and providing brand new laptops through the Computer for schools campaign. For every house they sell they make a donation to the cause, LL Estates are keen to give back and say thank you, and what better way than to support locals schools! Each month they will pick a school to win the laptop.

Thank you so much from all of us in Bodnant.

Diolch yn fawr iawn!