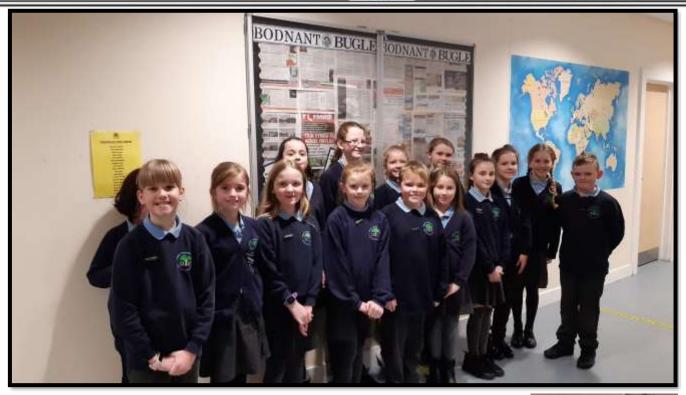

# BODNANT BUGLE

We have recently started a new after school club in Bodnant at the request of the children who have a keen desire to learn about journalism. The children have decided to start a newspaper for Bodnant children which will highlight the news and stories which are of interest to them. The club is for Year 5 children and meets after school on a Wednesday. They have been working on completing work sheets about themselves to begin with to enable them to develop their own writing style. The children also received a presentation from Terry Canty the Coastal Audience & Content Editor for Newsquest. Mr Canty has responsibility for the Rhyl Journal, Pioneer and the Bangor Chronicle and showed the children how a newspaper is produced along with the online content which is becoming more and

more important. We are looking forward to seeing the first edition of the newspaper which will be out in the next few weeks. Well done everyone.

As part of the Multi-Cultural Festival, held by Prestatyn High School, children from Years 5 and 6 were invited to attend specially organised sessions at the High School.