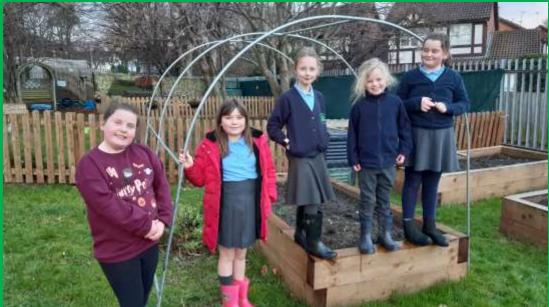

## Bodnant Gardening Club

The gardening club have been busy getting ready for spring, clearing areas and staring to build our polytunnel tunnel. We have some rotavating planned for over half term and then we will be planting some seeds and vegetable patches. Some of the classes have put in orders for vegetables to grow for the summer. We will let you know how we get on. Well done all.