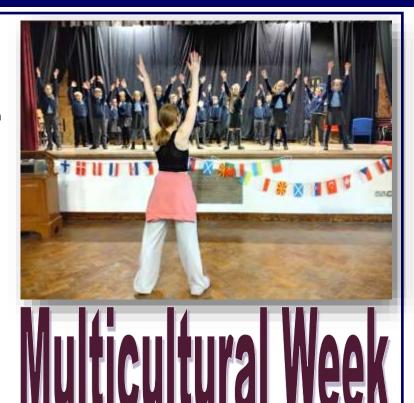

more important. We are looking forward to seeing the first edition of the newspaper which will be out in the next few weeks. Well done everyone.

As part of the Multi-Cultural Festival, held by Prestatyn High School, children from Years 5 and 6 were invited to attend specially organised sessions at the High School.

Year 5 pupils chose to take part in either an African Dance workshop (high energy and lots of fun!) or complete Rangoli pattern artwork (calm, quiet and relaxing). Year 6 pupils had a French lesson. The children thoroughly enjoyed their visit to the High School which was, for many of them, their first. We had an email from the High School thanking us for our participation: "Please could I take this time to thank all of the primary schools involved in our 'Multicultural Week'. The pupils have been superb and have been a credit to you all. It has been great to get them back into the high school and we look forward to welcoming them again". We are so glad you enjoyed it Year 5 and 6.